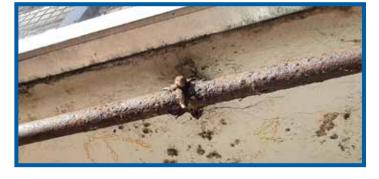

## **MOBS RISER SYSTEM**

Permanent repair of corroded pipe clips on rises and laterals up to 3" Diameter

MOBS has a 50 YEAR LIFE standard APPROVED TO GIS LC8

MW Polymers have designed an Anti-Corrosion sleeve system that protects corrosion found on metal pipework on mid & high rise buildings & protects against further corrosion.

# **MOBS RISER SYSTEM**