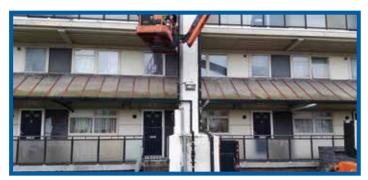

## **MOBS RISER SYSTEM**

Permanent repair of corroded pipe clips on rises and laterals up to 3" Diameter

MOBS has a 50 YEAR LIFE standard APPROVED TO GIS LC8

MW Polymers have designed an Anti-Corrosion sleeve system that protects corrosion found on metal pipework on mid & high rise buildings & protects against further corrosion.

# **MOBS RISER SYSTEM**