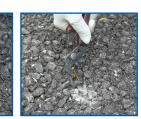

## Plugs, specifically designed to fill bar holes & cores, which if left untreated can lead to potholes

The pre-formed plugs are cured, non-toxic and made of a flexible polymer, which can be removed if required

Additionally, they will not stick together when hot or become brittle in cold weather

Available in a variety of sizes and in a cartridge format