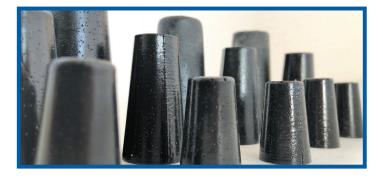

## Plugs, specifically designed to fill bar holes & cores, which if left untreated can lead to potholes

The pre-formed plugs are cured, non-toxic and made of a flexible polymer, which can be removed if required

Additionally, they will not stick together when hot or become brittle in cold weather

Available in a variety of sizes and in a cartridge format