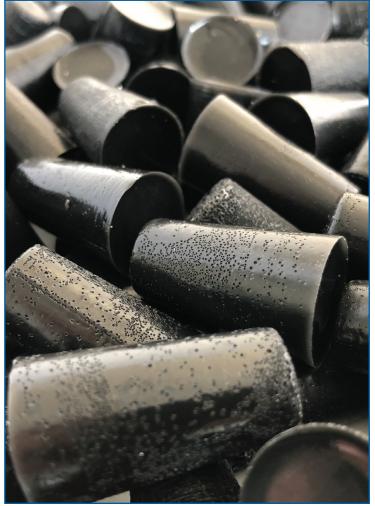

## Plugs, specifically designed to fill bar holes & cores, which if left untreated can lead to potholes

The pre-formed plugs are cured, non-toxic and made of a flexible polymer, which can be removed if required

Additionally, they will not stick together when hot or become brittle in cold weather

Available in a variety of sizes and in a cartridge format